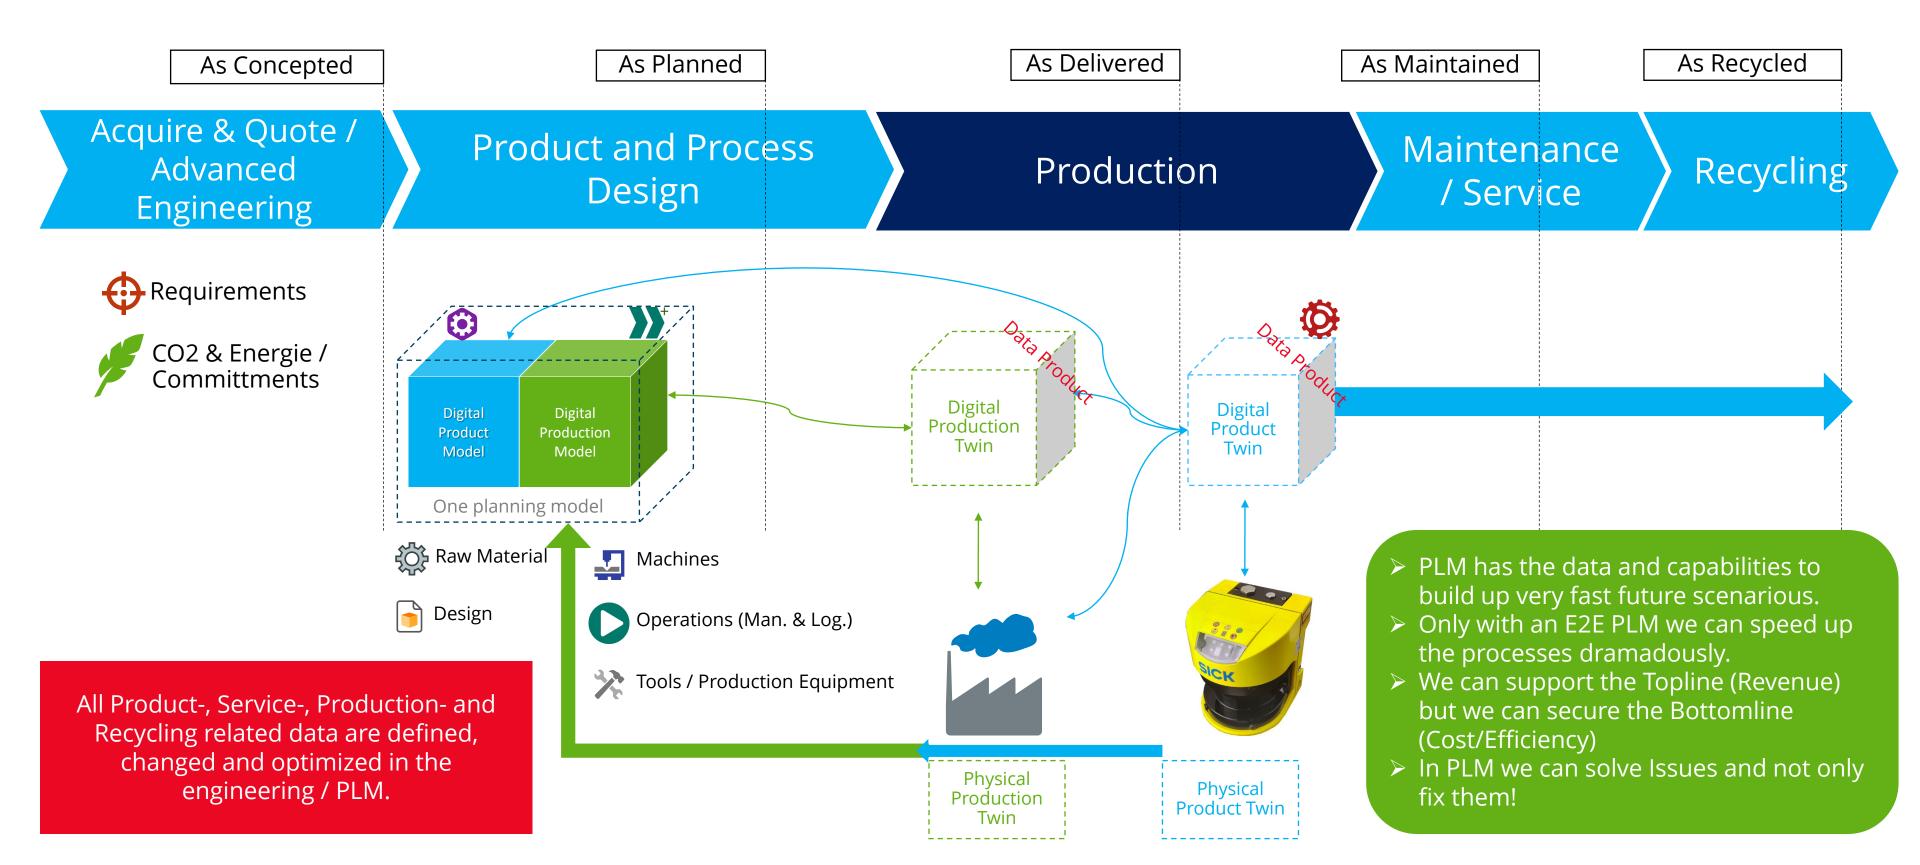

SICK Sensor Intelligence.

#### Focus applications







































## Logistics automation business field

#### Focus applications



Airport



Industrial vehicles



Retail and warehousing



Courier, express, parcel and postal



Cranes



Mobile automation



Ports



Storage and conveyor



Traffic

Sensor Intelligence.

## **SICK** at a glance

Key figures (fiscal year 2022)





### What do we see looking into the future?



Navigating a fleet in a complex environment IN FOG!

? Shortage of skilled worker

? Wars

? Shortage of natural ressources

? Climate change

? Increased Complexity

? Regulation Tsunami

? Volatile markets

### What do we see looking into the future?



Navigating a fleet in a complex environment IN FOG!



### Why PLM can change it!





## Join my session!

Clear Future Through PLM!