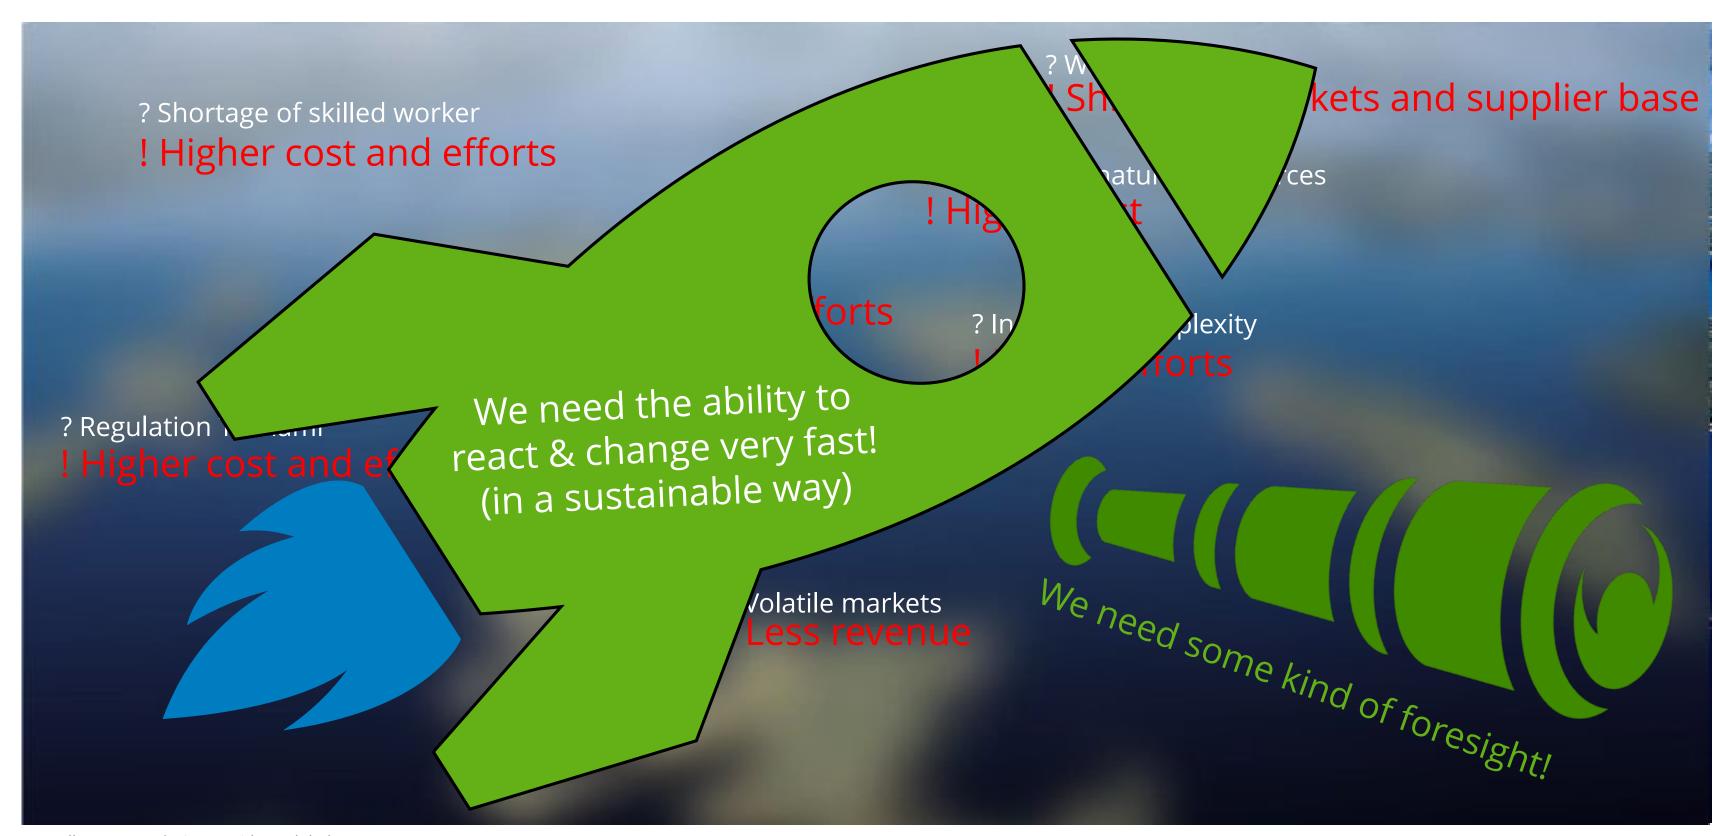

### What do we see looking into the future?

Navigating a fleet in a complex environment IN FOG!

? Shortage of skilled worker

? Wars

? Shortage of natural ressources

? Climate change

? Increased Complexity

? Regulation Tsunami

? Volatile markets

### What do we see looking into the future?

Navigating a fleet in a complex environment IN FOG!