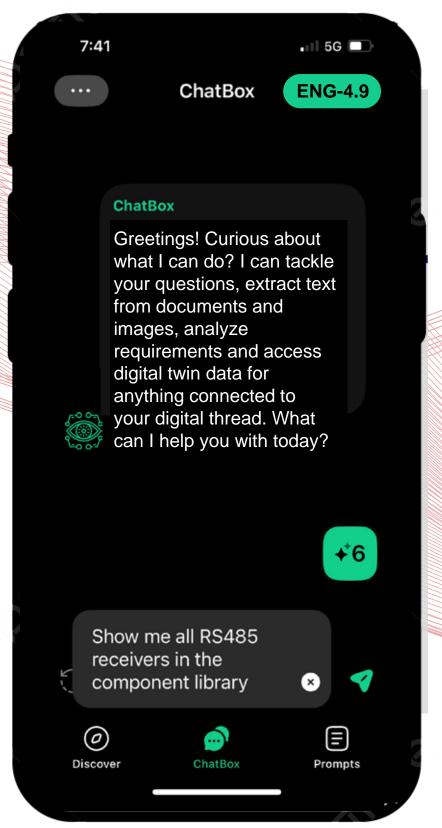

## Requirements as a Service

Thread-connected and

Discoverable

## Al-Infused Engineering

Now.

Al-Assisted

Human driven interaction with system assisted by human-prompted Al

Sooner than you think.

AI-Driven

AI-led interaction with systems guided by human-prompted suggestions