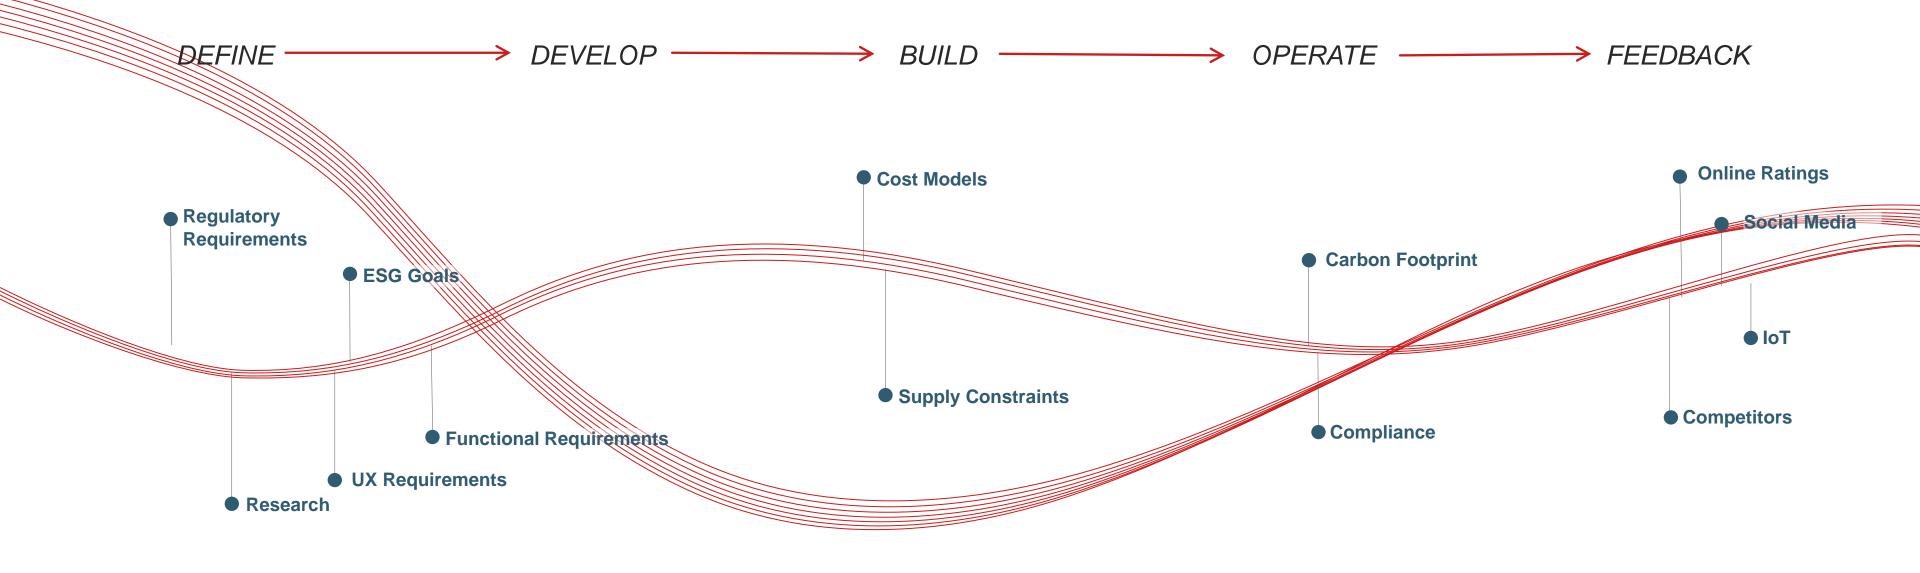

# Industry 5.0



**INDUSTRY 4.0** 

#### **DIGITALIZATION**

Connected devices, analytics, and AI accelerate and automate processes

**INDUSTRY 5.0** 

#### **COGNITIVE SYSTEMS**

Human-Al cooperation, sustainability, resilience, mass personalization



# Engineering 5.0



#### **ENGINEERING 4.0**

#### **DIGITALIZATION**

Big Data supported by systems thinking and MBSE breaks down silos integrates product development teams

#### **ENGINEERING 5.0**

#### **COGNITIVE SYSTEMS**

Al and extended digital threads expand solutions space for engineers – from "what is" to "what's possible"









REQUIREMENTS

AS A SERVICE



SYNDICATION

OF DIGITAL TW INS



CONTINUOUS

DESIGN STREAMS



AI-INFUSED

ENGINEERING

## Requirements as a Service









Thread-connected and

Discoverable





## **Syndication of Digital Twins**









## Continuous Design Streams









## Al-Infused Engineering











Now.

Al-Assisted



Human driven interaction with system assisted by human-prompted Al

























Sooner than you think.

AI-Driven



AI-led interaction with systems guided by human-prompted suggestions

MON



11 5G 🔲



Y Z T **5**0 OONER







## Own your Digital Thread.