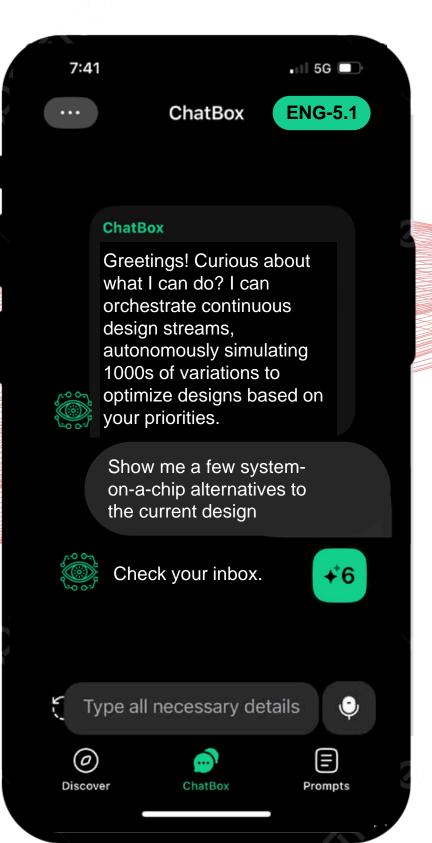

## Continuous Design Streams

## Al-Infused Engineering

Now.

Al-Assisted

Human driven interaction with system assisted by human-prompted Al

Sooner than you think.

AI-Driven

AI-led interaction with systems guided by human-prompted suggestions