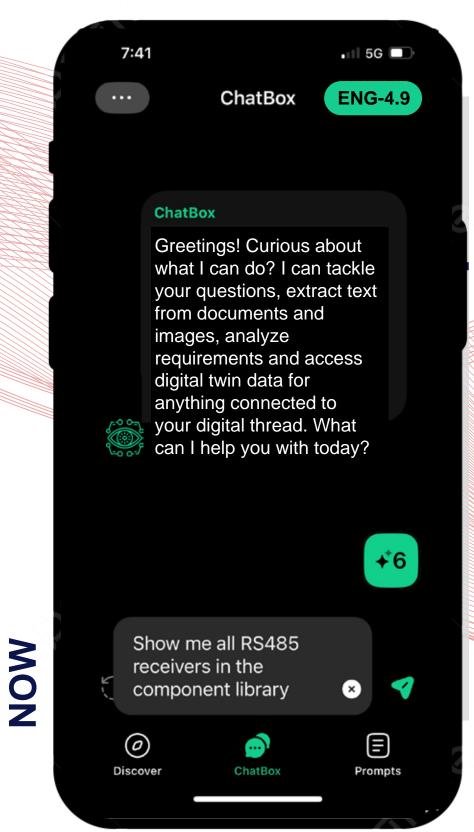

## Al-Infused Engineering

Now.

Al-Assisted

Human driven interaction with system assisted by human-prompted Al

Sooner than you think.

AI-Driven

AI-led interaction with systems guided by human-prompted suggestions