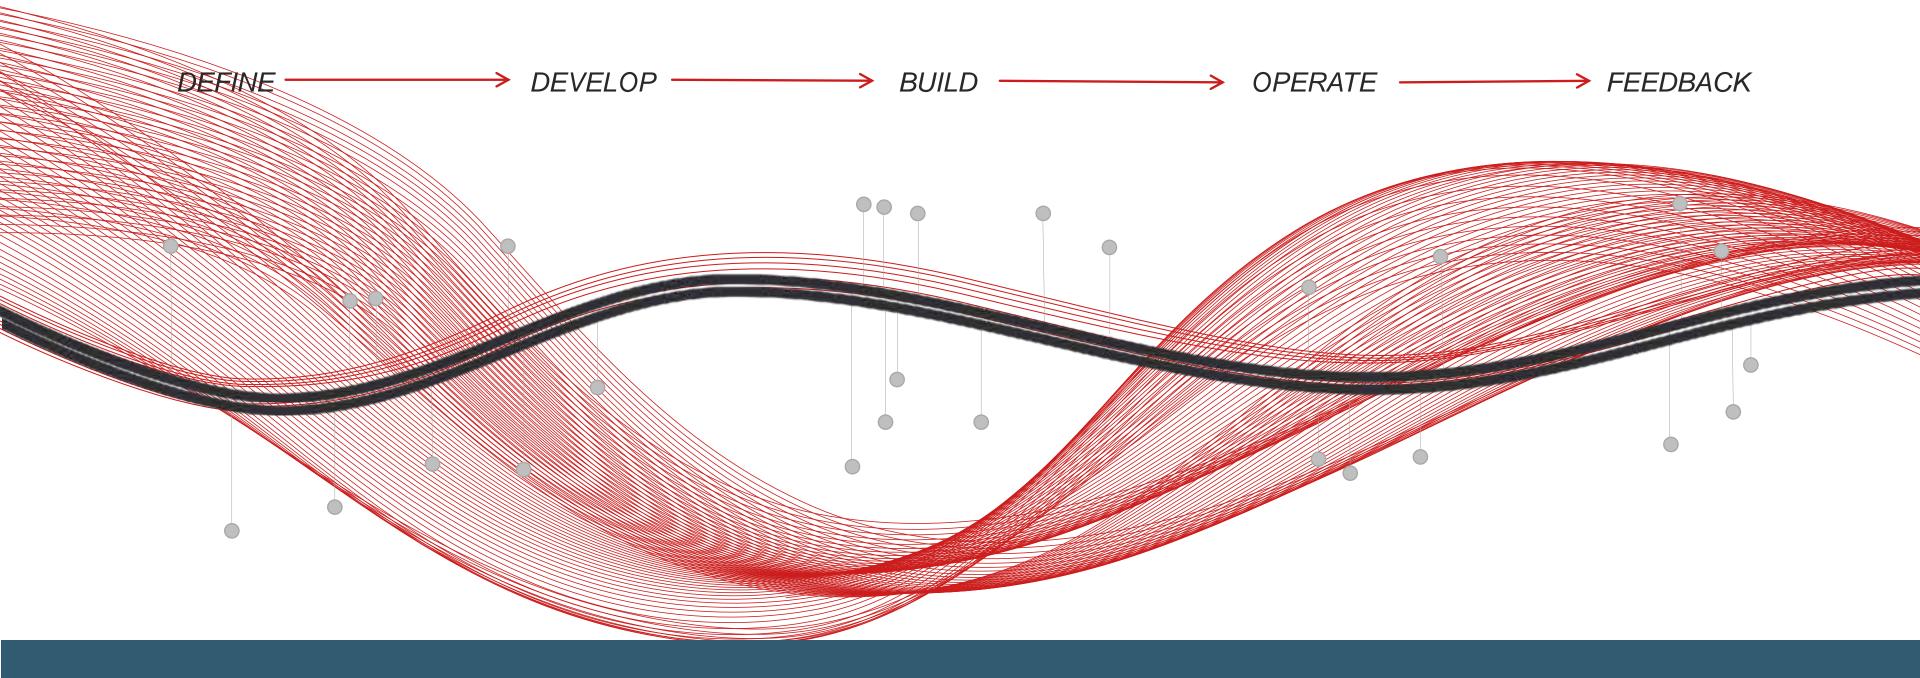

## Al-Infused Engineering

Now.

Al-Assisted

Human driven interaction with system assisted by human-prompted Al

Sooner than you think.

AI-Driven

AI-led interaction with systems guided by human-prompted suggestions