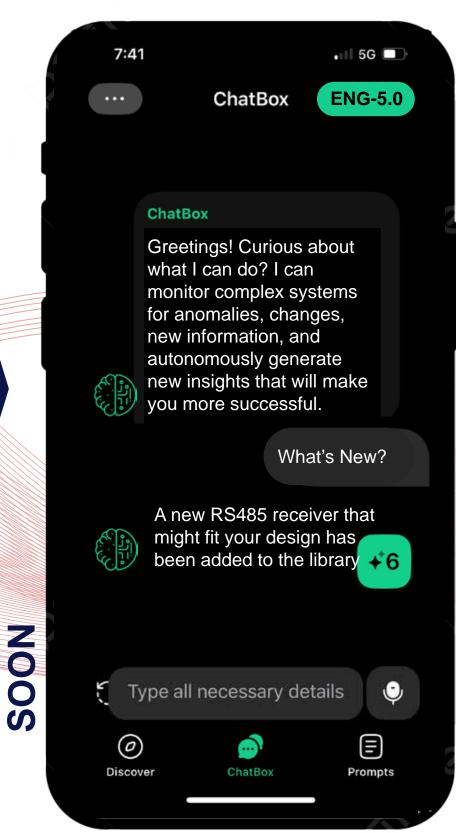

## Al-Infused Engineering

Now.

Al-Assisted

Human driven interaction with system assisted by human-prompted Al

Sooner than you think.

AI-Driven

AI-led interaction with systems guided by human-prompted suggestions