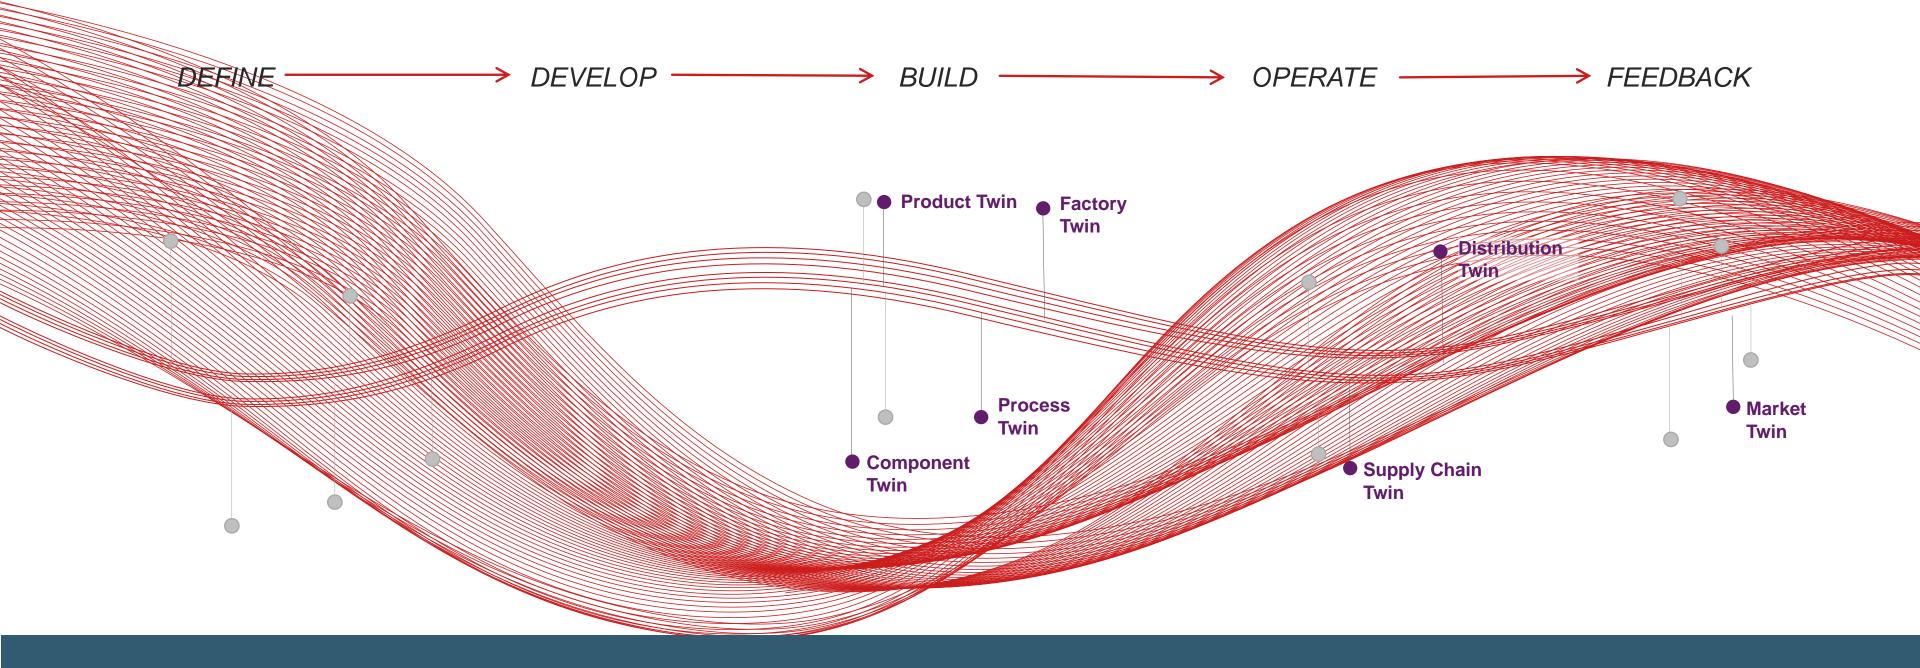

#### **DIGITALIZATION**

Connected devices, analytics, and AI accelerate and automate processes

**INDUSTRY 5.0** 

#### **COGNITIVE SYSTEMS**

Human-Al cooperation, sustainability, resilience, mass personalization



# Engineering 5.0



#### **ENGINEERING 4.0**

#### **DIGITALIZATION**

Big Data supported by systems thinking and MBSE breaks down silos integrates product development teams

#### **ENGINEERING 5.0**

#### **COGNITIVE SYSTEMS**

Al and extended digital threads expand solutions space for engineers – from "what is" to "what's possible"









REQUIREMENTS

AS A SERVICE



SYNDICATION

OF DIGITAL TW INS



CONTINUOUS

DESIGN STREAMS



AI-INFUSED

ENGINEERING

## Requirements as a Service









Thread-connected and

Discoverable





## **Syndication of Digital Twins**









## Continuous Design Streams









## Al-Infused Engineering











Now.

Al-Assisted



Human driven interaction with system assisted by human-prompted Al

























Sooner than you think.

AI-Driven



AI-led interaction with systems guided by human-prompted suggestions

MON



11 5G 🔲



Y Z T **5**0 OONER







## Own your Digital Thread.