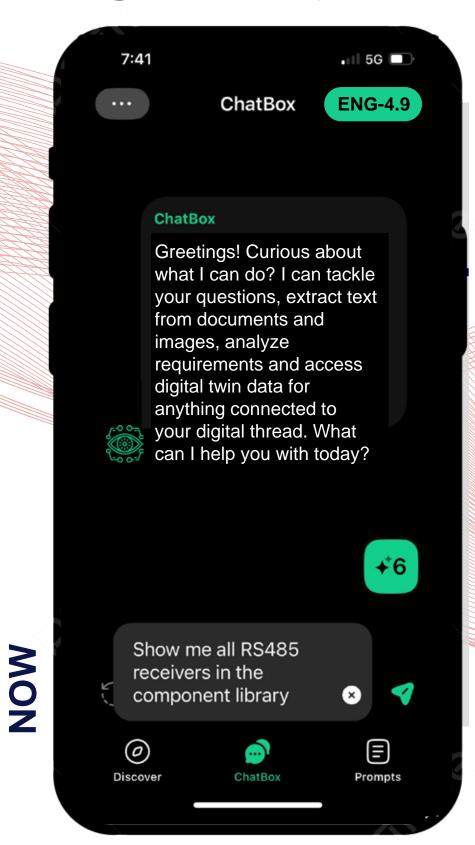

## Al-Infused Engineering

Now.

Al-Assisted

Human driven interaction with system assisted by human-prompted Al

Sooner than you think.

AI-Driven

AI-led interaction with systems guided by human-prompted suggestions