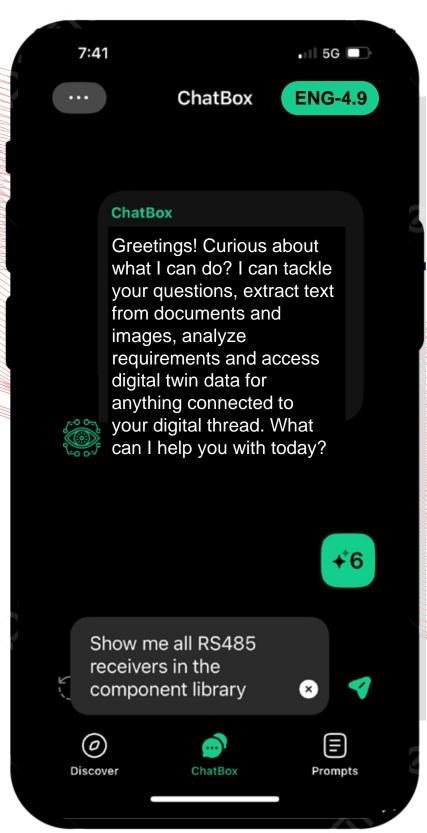

## Requirements as a Service

Thread-connected and

Discoverable

## Al-Infused Engineering

Now.

Al-Assisted

Human driven interaction with system assisted by human-prompted Al

Sooner than you think.

AI-Driven

AI-led interaction with systems guided by human-prompted suggestions