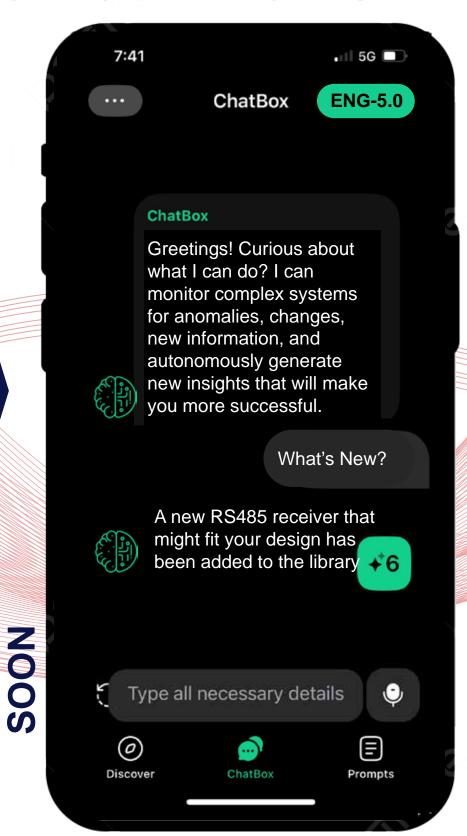

## Al-Infused Engineering

Now.

Al-Assisted

Human driven interaction with system assisted by human-prompted Al

Sooner than you think.

AI-Driven

AI-led interaction with systems guided by human-prompted suggestions