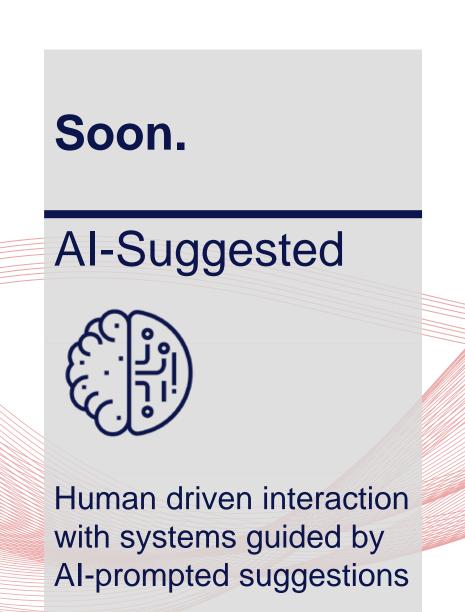

## Al-Infused Engineering

Now.

Al-Assisted

Human driven interaction with system assisted by human-prompted Al

Sooner than you think.

AI-Driven

AI-led interaction with systems guided by human-prompted suggestions