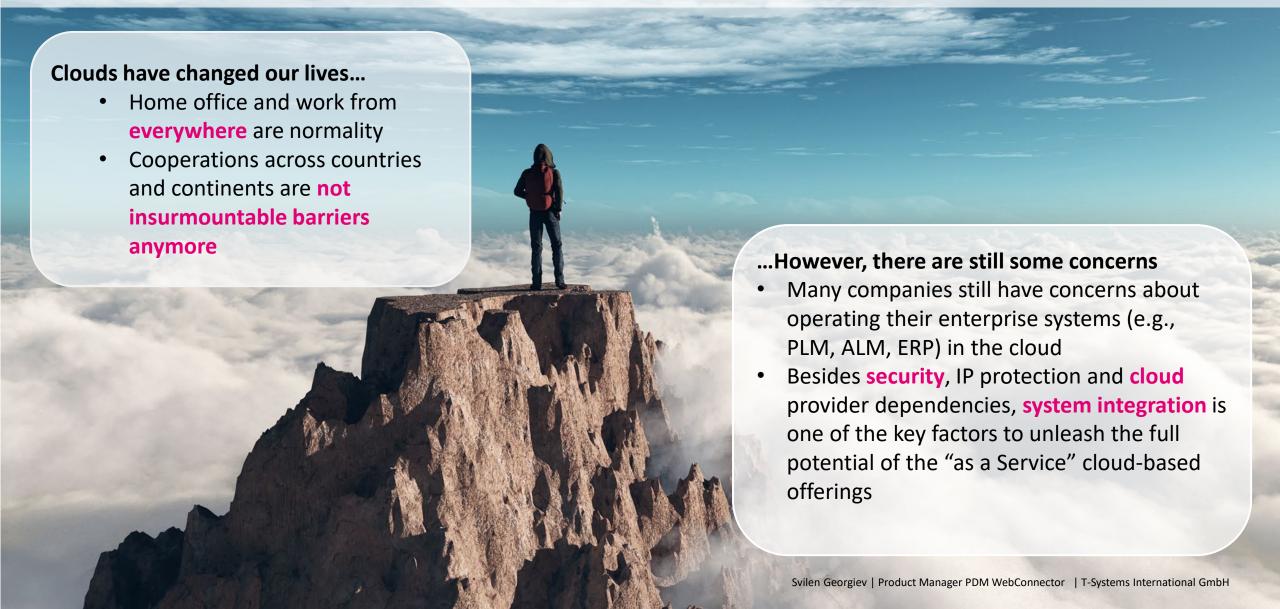

### ... and the story continued in a cloudy way

#### From hype to reality

- Companies like T-Systems and Aras have been working hard for years to add value to the cloud technologies
- Aras Enterprise SaaS covers a number of critical areas by providing full PLM functionality, configurability, and upgradeability.

T-Systems provides with the PLM iPaaS
Platform the solution for the majority of
Enterprise Integration challenges

#### **Main Drivers**

- SaaS is strategically pushed by our customers and partners
- Expectation to increase the business value for customers and achieve better scalability
- 30% of on-premise shall be substituted by cloud PLM (SaaS) in the near future
- Provide adequate integration for SaaS