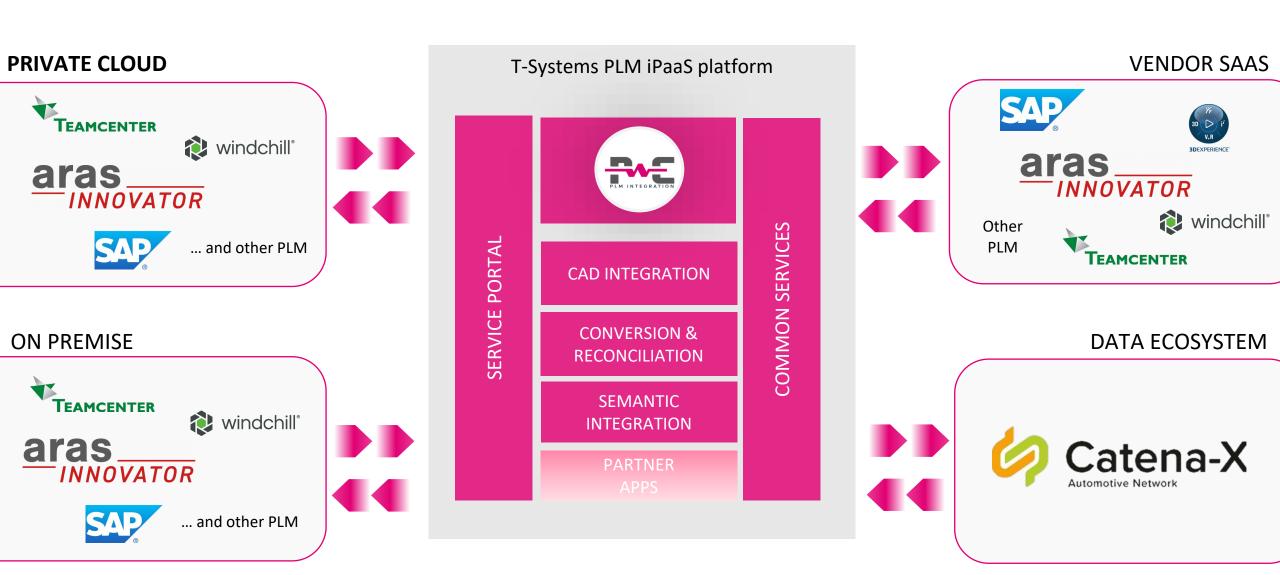

### T-Systems iPaaS Plattform - Architecture

### Four Key Features

- Establish new use cases and modify them easy
- Scale up or down on demand.

- Take benefit of Telekom Security
- Rely on our certified & secure cloud services

- ✓ Infrastructures : Public & private cloud, on-prem or hybrid.
- Systems and data sources : CAD, PLM, ALM, ERP

- ✓ 30+ years of leading innovation for integration
- We work closely together with leading Cloud, PLM and ERP SaaS providers