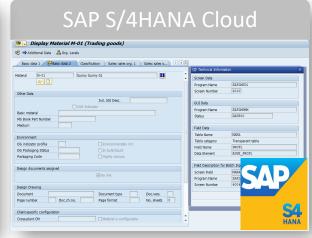

### Aras Enterprise SaaS – SAP S/4HANA Cloud

#### **Our Solution:**

- Reliable and efficient, longlasting ARAS – SAP cloud integration
- Long term experience at large automotive and manufacturing industries customers
- Semantic transition between the systems
- Support of cross-engineering processes
- Co-existence of systems and seamless interaction between processes

Harmonization of the **Design**, **Engineering** and **Manufacturing** data and processes

The boundaries
between the system
responsibilities have
to be more flexible.