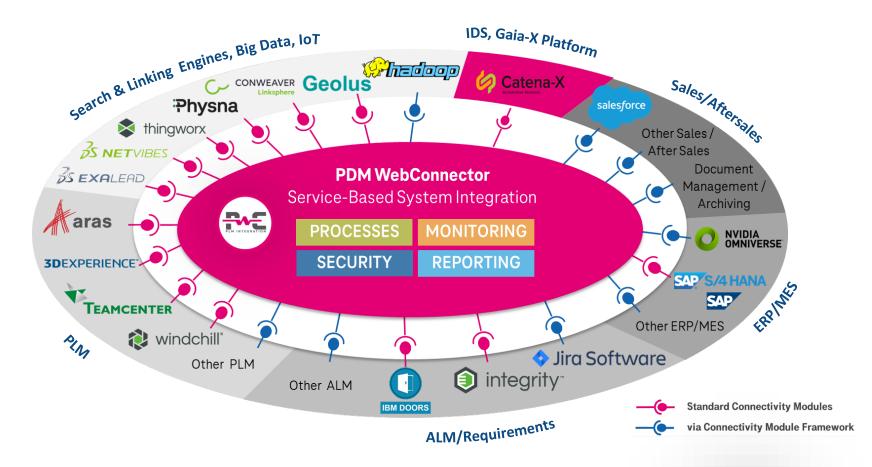

### T-Systems iPaaS Plattform - Architecture

### PDM WebConnector

### T-Systems iPaaS – Vision

**Use Cases** 

- √ 3D conversion
- √ 3D integration
- √ 3D reconciliation

- Requirements
  Management
- ✓ ALM
- ✓ SDM

- ✓ Multi PLM
- ✓ ERP
- ✓ MES

- ✓ Joint Ventures
- ✓ Carve-Outs
- ✓ Migrations

- ✓ Semantic Layers
- ✓ NVIDIA Omniverse
- ✓ Search Engines

✓ Catena-X

**Application Services** 

Conversion Pipelines (COM/FOX, COM/Recon)

Integration & Synchronization Platform (PDM WebConnector)

Specialized Data Supply Components

**Partner solutions** 

**Industry Platforms** 

IPaaS Services

Packaging and Config-Mgmt.

Release Mgmt. **Component Installation** 

System Integration

SW Installation

License Server

User Mgmt.

Security
Monitoring
Backup &
Restore

OV automated provisioning

laaS

On Prem

Private Cloud

**Public Cloud** 