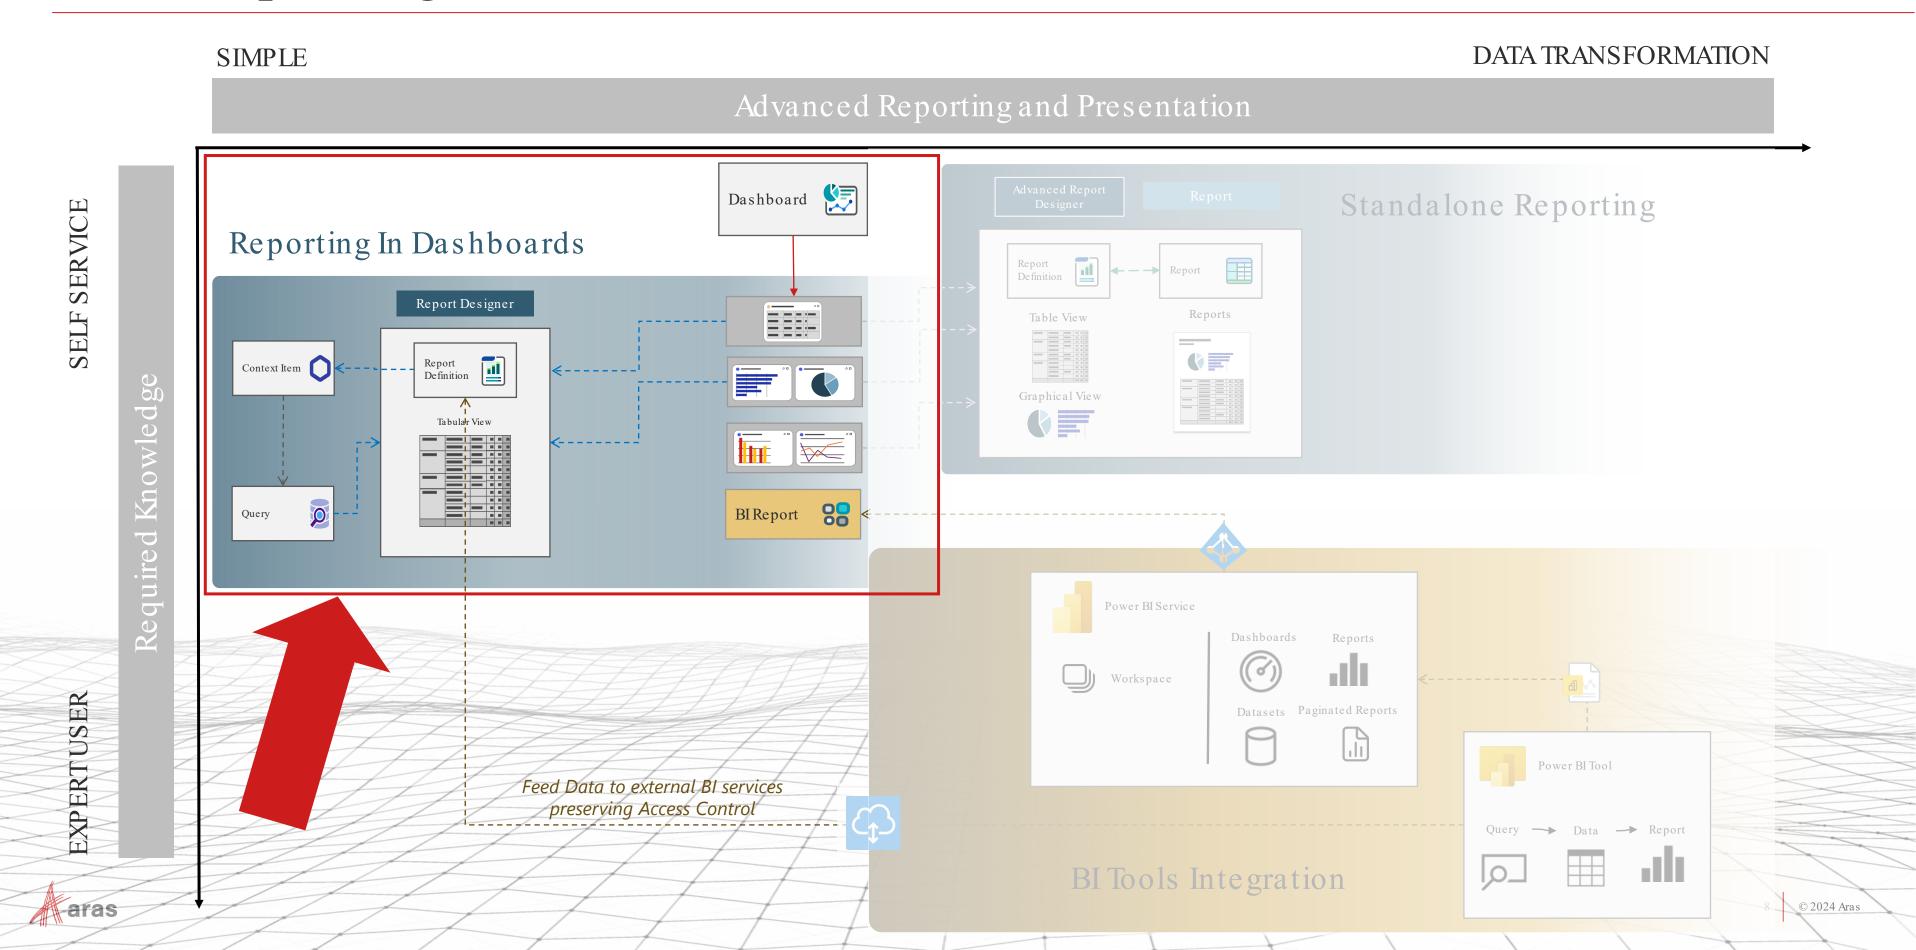

# Data presentation and exploration services in Aras Innovator

### Reporting capabilities in Aras Innovator

# Reporting capabilities in Aras Innovator

# Aras Reporting Incremental Release

# NEW Aras Reporting Platform Component

- Keeps data in the source system
- Security Maintained
- Easier report creation
- Data based on Business Rules
- Any BOM configuration
- Configurable Views
- Live and Scheduled Reports