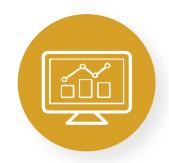

# Configurable Dashboards in Aras Innovator

- Aras Dashboards contain interactive
  Widgets for viewing and navigating data
- Low-code / no-code platform feature for all users
- Users can easily:
  - Add Widgets they want to see
  - Choose the data displayed
  - Design the layout with drag & drop
- Admins can create reusable Widget
  Templates to help users get started even faster

# Data presentation and exploration services in Aras Innovator