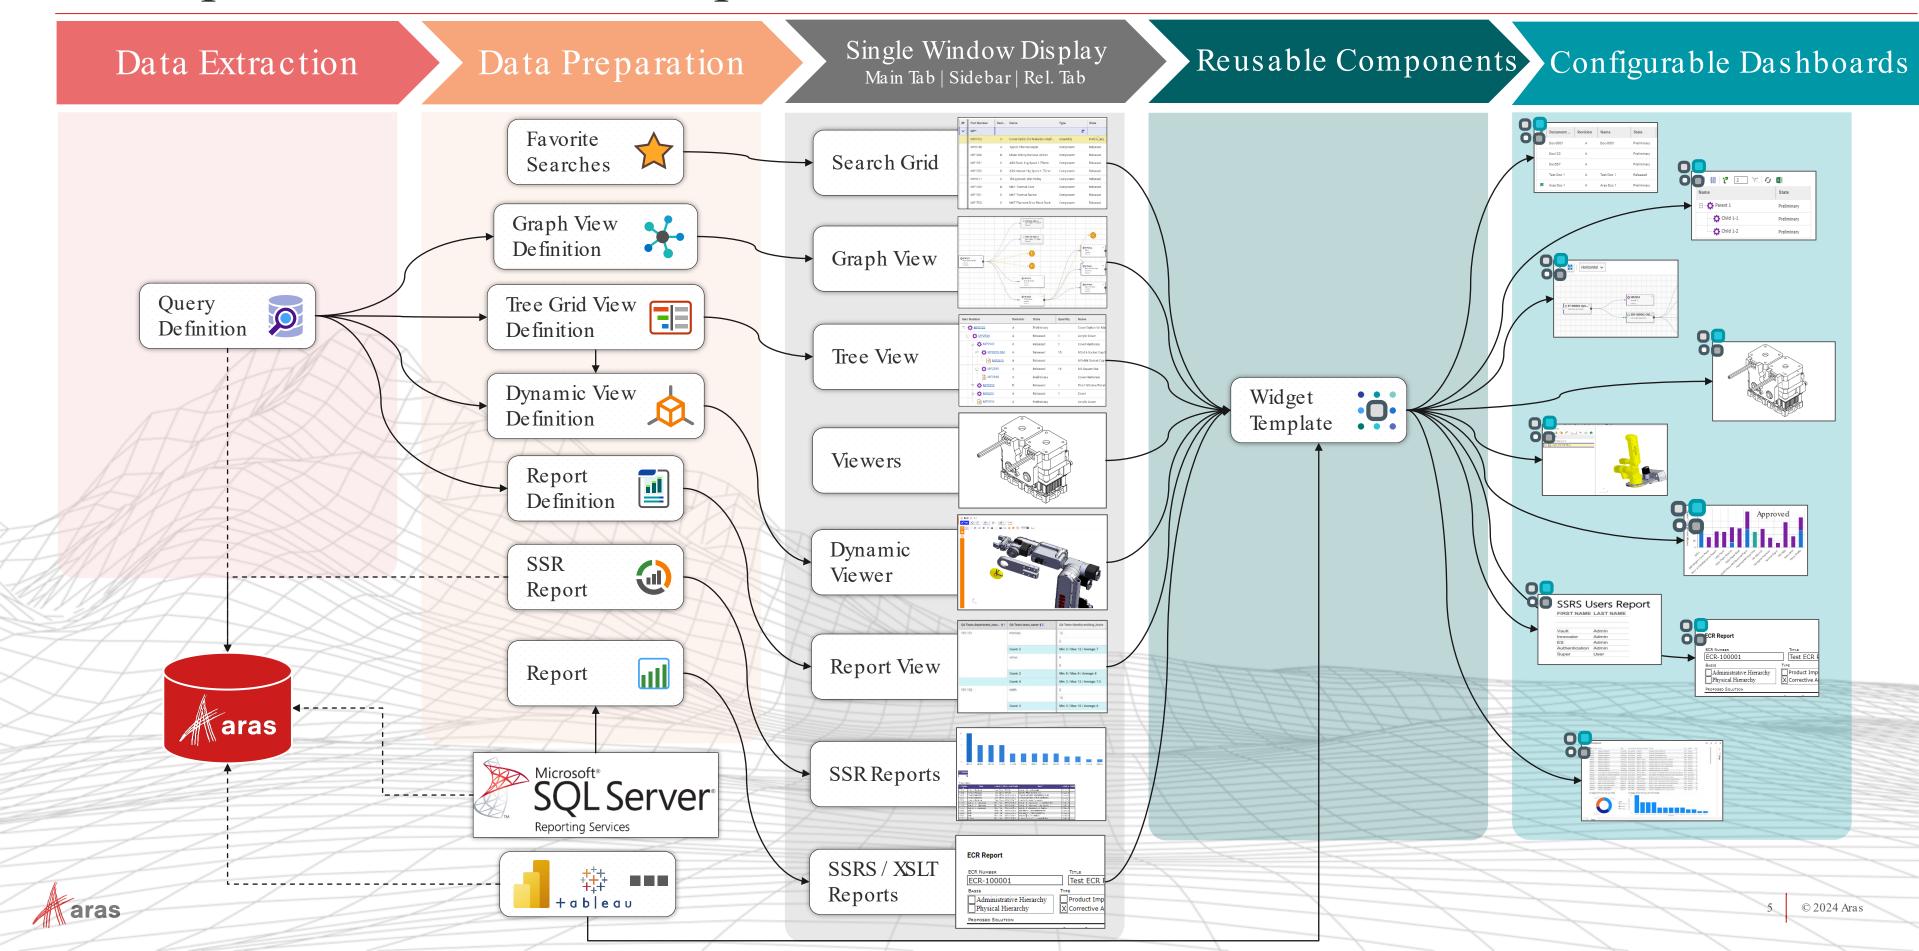

# Data presentation and exploration services in Aras Innovator

### Reporting capabilities in Aras Innovator