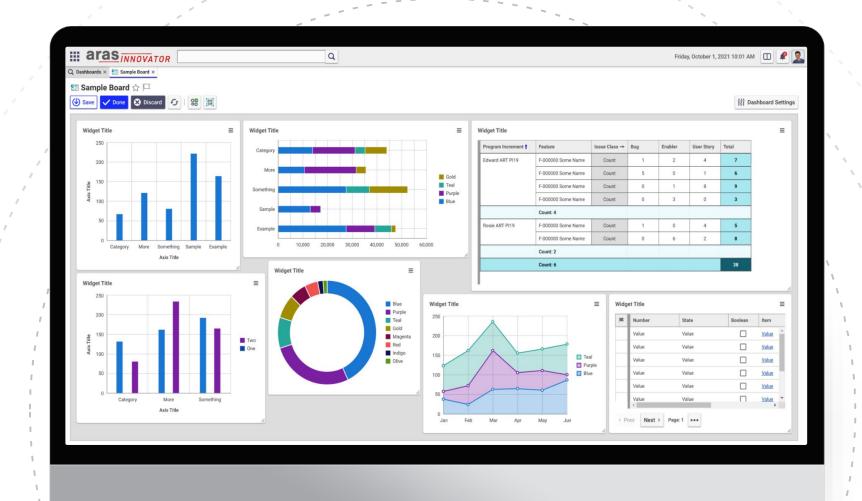

Save Time

Access key product performance metrics

# Configurable Dashboards in Aras Innovator

- Aras Dashboards contain interactive
  Widgets for viewing and navigating data
- Low-code / no-code platform feature for all users
- Users can easily:
  - Add Widgets they want to see
  - Choose the data displayed
  - Design the layout with drag & drop
- Admins can create reusable Widget
  Templates to help users get started even faster