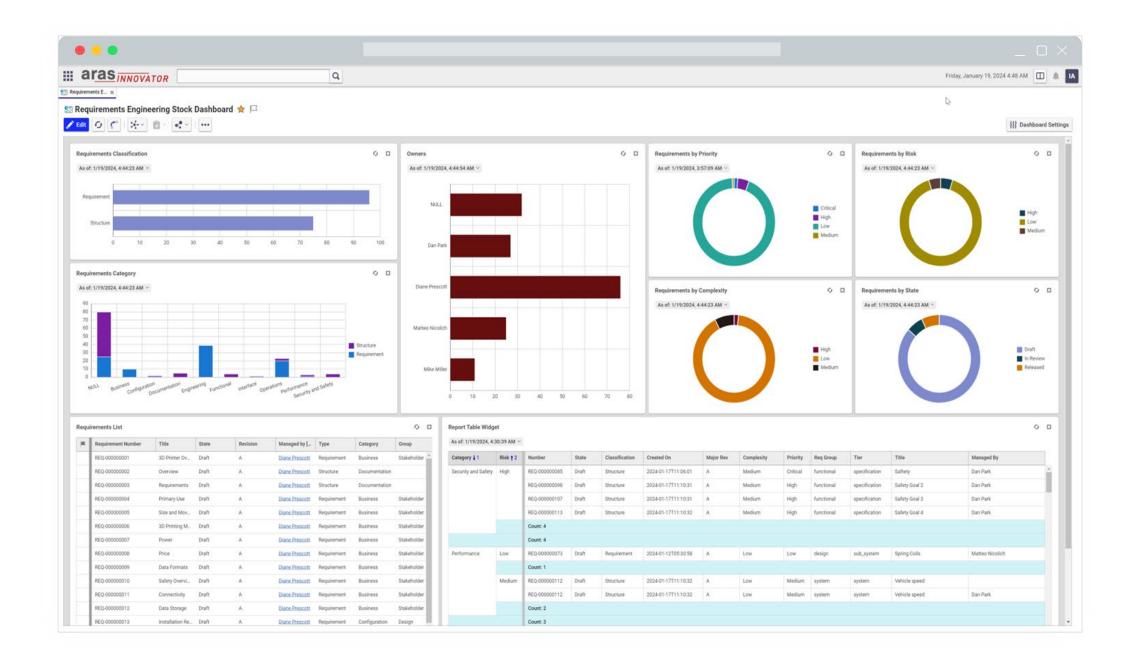

# Configurable Dashboards in Aras Innovator

- Aras Dashboards contain interactive
  Widgets for viewing and navigating data
- Low-code / no-code platform feature for all users
- Users can easily:
  - Add Widgets they want to see
  - Choose the data displayed
  - Design the layout with drag & drop
- Admins can create reusable Widget
  Templates to help users get started even faster

Save Time

Access key product performance metrics