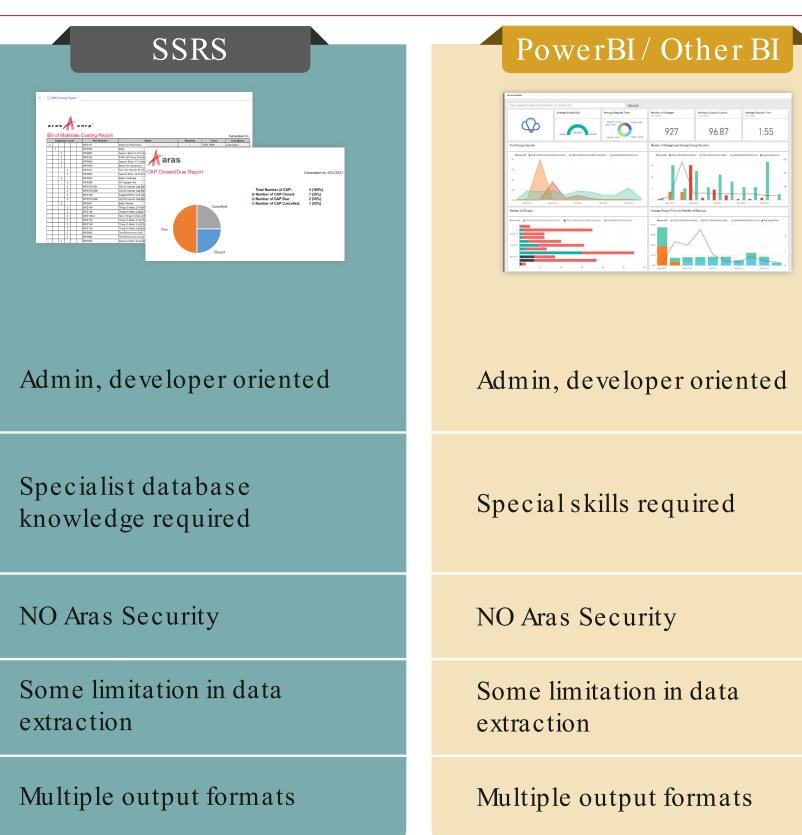

#### Aras Reporting

End-user oriented, easyto-use UI

No specialist database knowledge or access privileges required

Aras Security

No Data limitations

HTML, Excel

End-user oriented, easy to use wizard interface

No specialist database knowledge or access privileges required

Aras Security

Some limitation in data extraction

PDF, Word, Excelor XML

Admin, developer oriented

AML and XSLT knowledge required

Aras Security

Some limitation in data extraction

HTML output format only

Admin, developer oriented

Specialist database knowledge required

NO Aras Security

Some limitation in data extraction

Multiple output formats

# PowerBI/ Other BI

Admin, developer oriented

Special skills required

NO Aras Security

Some limitation in data extraction

Multiple output formats