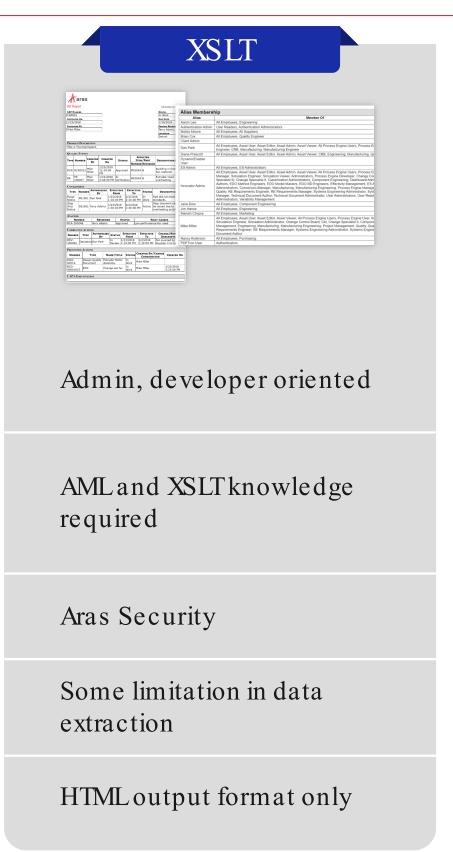

No specialist database knowledge or access privileges required

Aras Security

Some limitation in data extraction

PDF, Word, Excelor XML

Admin, developer oriented

AML and XSLT knowledge required

Aras Security

Some limitation in data extraction

HTML output format only

Admin, developer oriented

Specialist database knowledge required

NO Aras Security

Some limitation in data extraction

Multiple output formats